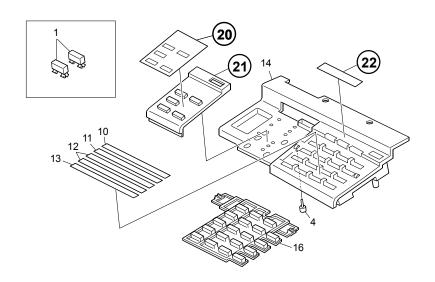

# Page 2 and 3 - Addition -

| Part number | Description         | Q'ty | Index | Note |
|-------------|---------------------|------|-------|------|
| B6201461    | Fax Decal – NA ASIA | 1    | 20    |      |
| B6201450    | Fax Cover EU        | 1    | 21    |      |
| B6201421    | Fax Cover NA        | 1    | 21    |      |
| B6581455    | Expansion Sheet     | 1    | 22    |      |